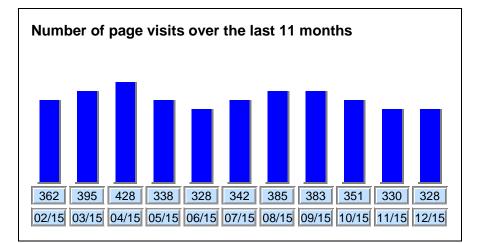

## **Statistics**

**Book of Remembrance Online** 

The overall number of different users who have viewed the online Book of Remembrance is 15218 at the time of writing.